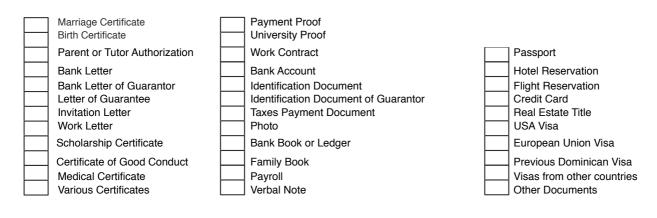

| 18.2a Name (person, company o education institution) | 18.3a Telepr | none (mobile or land line) |

#### 19. Has someone ever submitted a Visa petition in your name? \_\_\_\_ Yes \_\_\_\_ No

#### (in case of yes, specify who and the relation they have with you):

| <u>(</u>                      |                   |
|-------------------------------|-------------------|
| 19.1 Name (Company or person) | 19.2 Relationship |
|                               |                   |
|                               |                   |

#### 20. Names of people who will be traveling with you

| 20.1 Names | 20.2 Relationship |
|------------|-------------------|
|            |                   |
|            |                   |



#### Indicate documents that accompany this application: